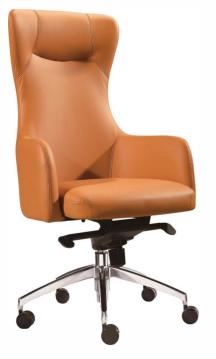

### Comfortable living is an ideal job

WN-1518C

The representative work of original design, the independent, bottom stnucture, and the original design of the waist support and the backrest transmits the delicate and mature

WN-1518D

WN-1518A

In this space. You can let go of your mood.

WN-1515C

WN-1515D