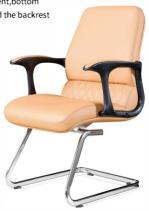

### Comfortable living is an ideal job

WN-1518C

The representative work of original design, the independent, bottom stnucture, and the original design of the waist support and the backrest transmits the delicate and mature

WN-1518D

WN-1518A

In this space. You can let go of your mood.

WN-1515C

WN-1515D