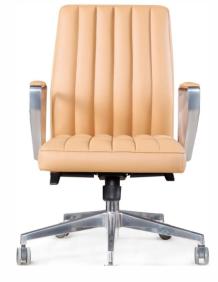

### Comfortable living is an ideal job

WN-1518C

The representative work of original design, the independent, bottom stnucture, and the original design of the waist support and the backrest transmits the delicate and mature