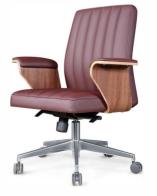

### Comfortable living is an ideal job

WN-1518C

The representative work of original design, the independent, bottom stnucture, and the original design of the waist support and the backrest transmits the delicate and mature

WN-1518D

WN-1518A

In this space. You can let go of your mood.

WN-1515C

WN-1515D