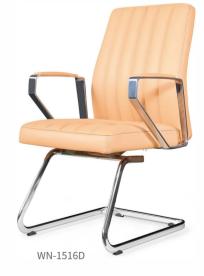

# Arc of dream and redlity

Beautiful and fluent circle arc makes the low chair rich and fruity. The free design is a bit redundant, so you can feel free when sitting there.

WN-1516C

WN-1516A

WN-1477A

WN-1477C