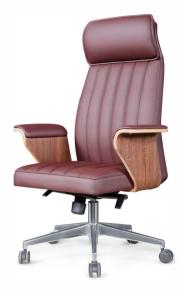

### Comfortable living is an ideal job

WN-1518C

The representative work of original design, the independent, bottom stnucture, and the original design of the waist support and the backrest transmits the delicate and mature

WN-1518D

WN-1518A

In this space. You can let go of your mood.

WN-1515C

WN-1515D