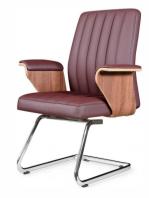

### Comfortable living is an ideal job

WN-1518C

The representative work of original design, the independent, bottom stnucture, and the original design of the waist support and the backrest transmits the delicate and mature

WN-1518D

WN-1518A

In this space. You can let go of your mood.

WN-1515C

WN-1515D